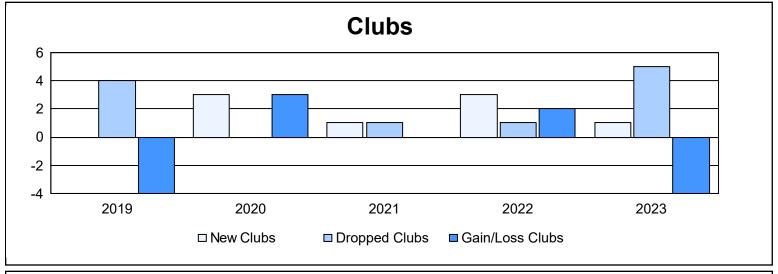

District LD 1 As of June 2023 Cumulative

| Year      | New<br>Clubs | Dropped<br>Clubs | Gain/<br>Loss<br>Clubs | New<br>Members | Charter<br>Members | Reinstate<br>Members | Transfer<br>Members | Total<br>Member<br>Added | Total<br>Members<br>Dropped | Gain/<br>Loss<br>Members |
|-----------|--------------|------------------|------------------------|----------------|--------------------|----------------------|---------------------|--------------------------|-----------------------------|--------------------------|
| 2018-2019 | 0            | 4                | -4                     | 159            | 5                  | 17                   | 4                   | 185                      | 316                         | -131                     |
| 2019-2020 | 3            | 0                | 3                      | 137            | 79                 | 5                    | 3                   | 224                      | 183                         | 41                       |
| 2020-2021 | 1            | 1                | 0                      | 132            | 26                 | 4                    | 1                   | 163                      | 154                         | 9                        |
| 2021-2022 | 3            | 1                | 2                      | 206            | 100                | 2                    | 9                   | 317                      | 300                         | 17                       |
| 2022-2023 | 1            | 5                | -4                     | 193            | 38                 | 7                    | 6                   | 244                      | 302                         | -58                      |
| Average   | 2            | 2                | -1                     | 165            | 50                 | 7                    | 5                   | 227                      | 251                         | -24                      |